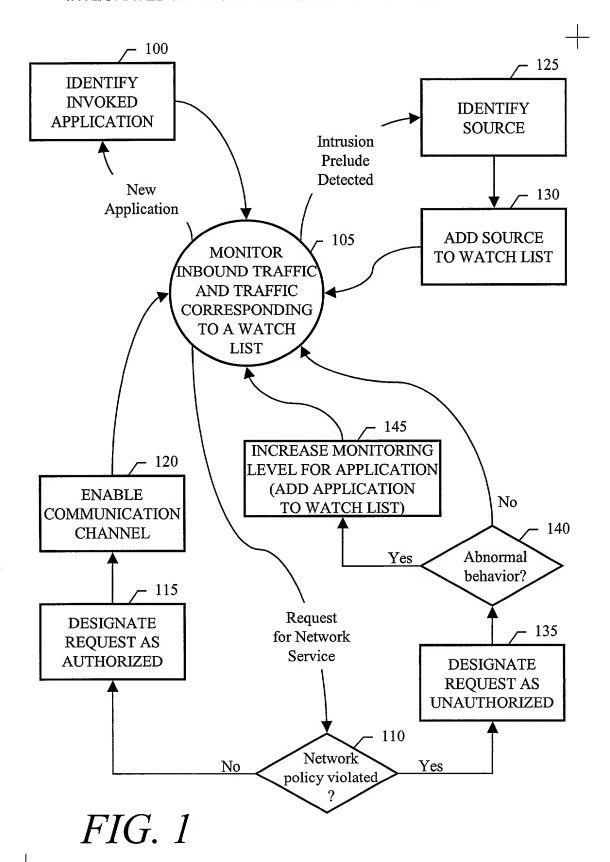

Applicant(s): S. Yadav

INTEGRATED NETWORK INTRUSION DETECTION



Applicant(s): S. Yadav

INTEGRATED NETWORK INTRUSION DETECTION

Sheet 2 of 8



Applicant(s): S. Yadav

INTEGRATED NETWORK INTRUSION DETECTION

Sheet 3 of 8



Applicant(s): S. Yadav

INTEGRATED NETWORK INTRUSION DETECTION

Sheet 4 of 8



FIG. 3

Applicant(s): S. Yadav

INTEGRATED NETWORK INTRUSION DETECTION

Sheet 5 of 8



FIG. 4

Applicant(s): S. Yadav

INTEGRATED NETWORK INTRUSION DETECTION



Applicant(s): S. Yadav

INTEGRATED NETWORK INTRUSION DETECTION



Applicant(s): S. Yadav

INTEGRATED NETWORK INTRUSION DETECTION

Sheet 8 of 8



FIG. 6

-